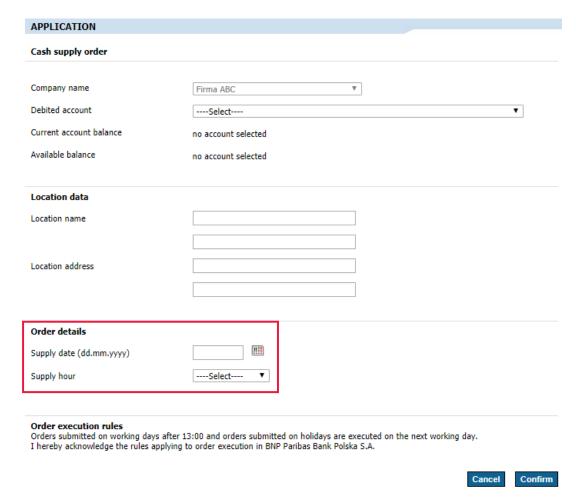

## **CASH DELIVERY ORDER**

**A cash delivery order** makes it possible for cash to be delivered to the company's premises. The acceptance schemes applicable to accounts must be fulfilled to approve and send the order to the Bank. A cash delivery order can be entered by the user who is authorised to at least preview the account debited within the order.

## APPLICATION

The application must be submitted at least two days in advance, before 12 p.m.

The bank for a changing world