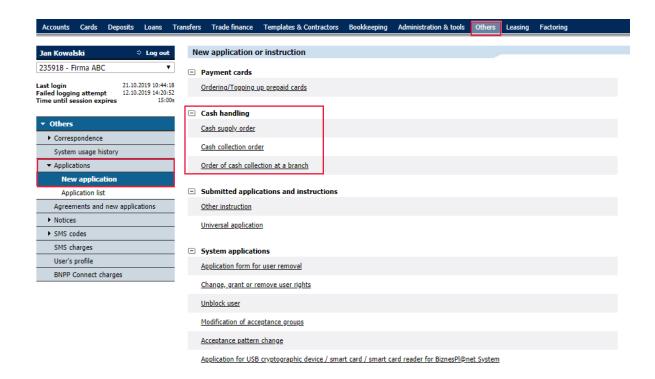

## **CASH SERVICES**

In order to submit an application for cash services, under the *Other* tab, select *Applications* from the side menu and then select the appropriate type of application. Users are only presented with those applications which they are entitled to submit.

Submitted applications require additional signatures before being sent to the Bank, depending on the application acceptance schemes defined for the company.

After clicking on the link with *the name of the application*, the user proceeds to the application form with the fields that need to be completed.

Once the application is completed, the system will request an SMS code or an electronic signature, depending on the login and transaction authorisation method used by the user. Then the application will await the subsequent signatures of the authorised persons in accordance with the acceptance schemes under the *Submitted applications and orders* tab.