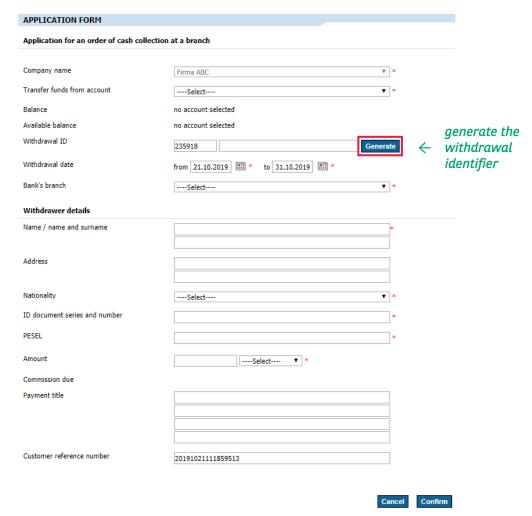

## **CASH COLLECTION ORDER AT A BRANCH**

**Electronic cash withdrawal at a branch** makes it possible to commission a cash withdrawal order at a selected branch of BNP Paribas Bank for a specific person. The acceptance schemes in force for the applications must be met to approve and send the order to the Bank.

Once the application is completed, the system will request *an SMS code*, *a token code* or *an electronic signature*, depending on the login and transaction authorisation method used by the user. Then, the application will await the subsequent signatures of the authorised persons in accordance with the acceptance schemes under the *Submitted applications and orders* tab.

Mandatory fields are marked with an asterisk \*

The bank for a changing world