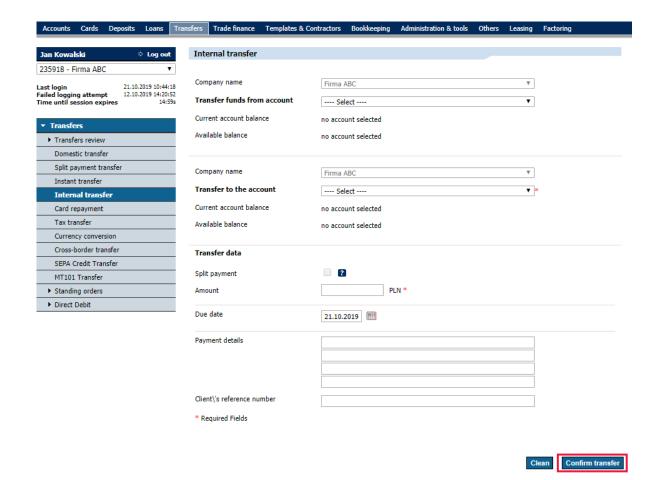

## INTERNAL TRANSFER

The internal transfer option can be used to make a transfer among the accounts of a given user only in PLN currency.

If an internal transfer is needed in a foreign currency, the currency conversion form should be used.

After entering all the required data, select the [CONFIRM TRANSFER] button.

Mandatory fields are marked with an asterisk \*

The bank for a changing world