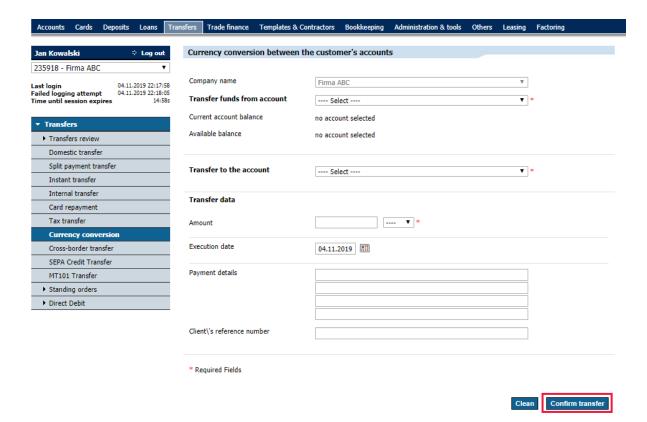

## **CURRENCY CONVERSION**

The currency conversion option is used to exchange currencies among accounts in different currencies belonging to the same customer and to rebook funds among accounts in the same currency (except PLN), among the accounts of the same customer.

After entering all the required data, select the [CONFIRM TRANSFER] button.

Mandatory fields are marked with an asterisk \*

The bank for a changing world