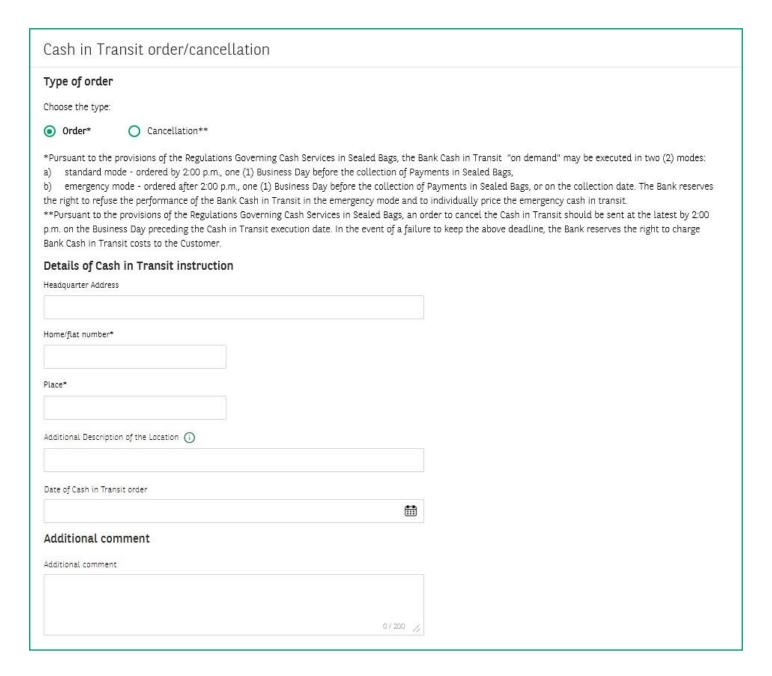

#### Cash in Transit order/cancellation

This instruction makes it possible to order or cancel a bank convoy to a company facility. In order to approve and send the instruction to the Bank the **Scheme for special applications** must be completed. It is also possible to define a separate scheme for the application.