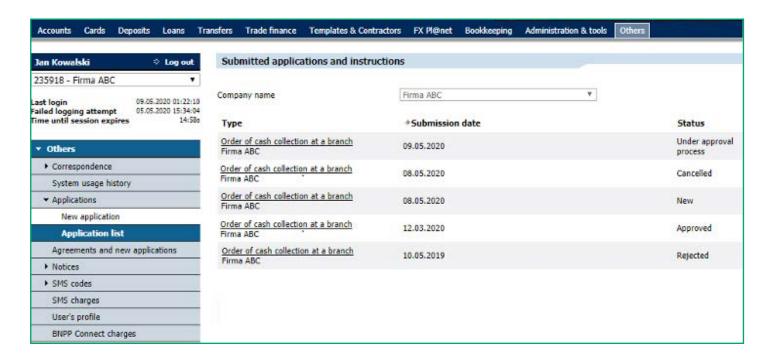

# **Application status**

Information on the status of applications is available in the tab **Submitted applications and instructions.** 

#### Possible status

**Under approval process** – the application is awaiting signature of authorized persons and has not been submitted to the Bank.

**Cancelled** – the application has been rejected by the user.

**New** - the application has been signed and submitted to the Bank.

**Approved** - the application has been approved by the Bank.

Rejected - the application has been rejected by the Bank.