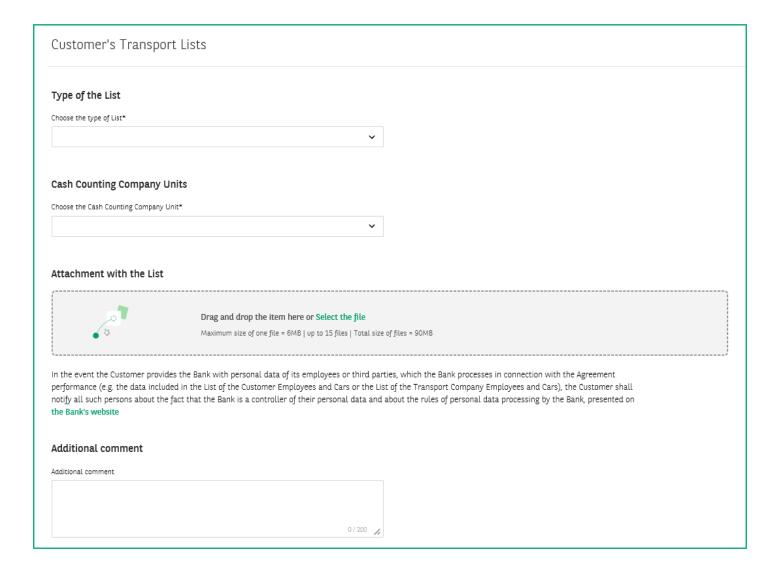

# **Transport lists - Customer's convoy**

This functionality allows you to send the Customer transport lists.

In order to approve and send the instruction to the Bank, the **Scheme for special applications** must be completed. It is also possible to define a separate scheme for the application.