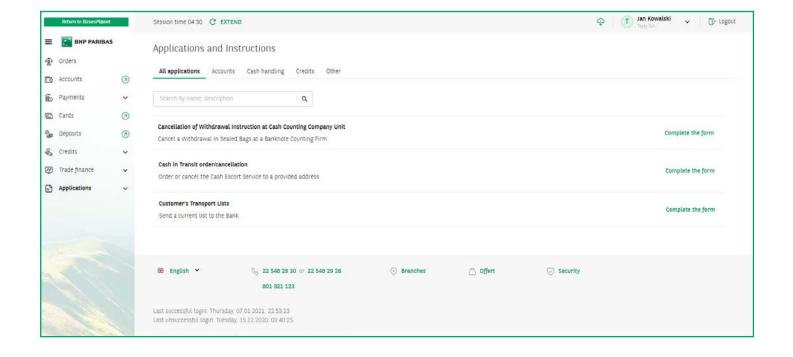

## **Module: Agreements and new applications**

"Agreements and new applications" module includes additional applications related to cash handling. In order to use the functionality, it is necessary to have an authorization called **Special Applications** and to define the **Scheme for Special Applications**.

To go to the new application module, select the tab Others, and then from the side menu **Agreements and new applications**.

To submit an application, click **New Application** by the appropriate item.

# **Transport lists - Customer's convoy**

This functionality allows you to send the Customer transport lists.

In order to approve and send the instruction to the Bank, the **Scheme for special applications** must be completed. It is also possible to define a separate scheme for the application.

# Cancellation of Sealed Bags Withdrawal Instruction at Cash Counting Company Unit

This option makes it possible to cancel the instruction of cash supply to the company's facility on a given day. In order to approve and send the instruction to the Bank, the **Scheme for special applications** must be completed. It is also possible to define a separate scheme for the application.

#### Cash in Transit order/cancellation

This instruction makes it possible to order or cancel a bank convoy to a company facility. In order to approve and send the instruction to the Bank the **Scheme for special applications** must be completed. It is also possible to define a separate scheme for the application.