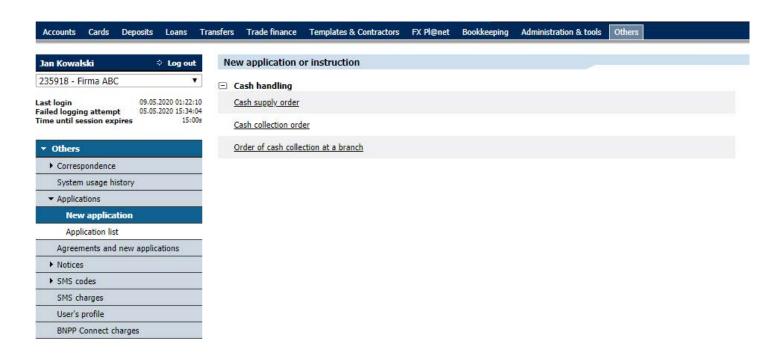

#### **Submitting applications**

Applications regarding cash service are submitted via two modules:

#### **Applications:**

- · cash supply order
- cash collection order (we recommend using the following application: "Order/cancel the bank convoy")
- order of cash collection at a branch

#### **Module: Applications**

To submit an application regarding **Cash handling**, choose the tab **Others**, and then choose **Applications** in the side menu. Choose the desired type of application. You can only see applications for which you have necessary privileges.