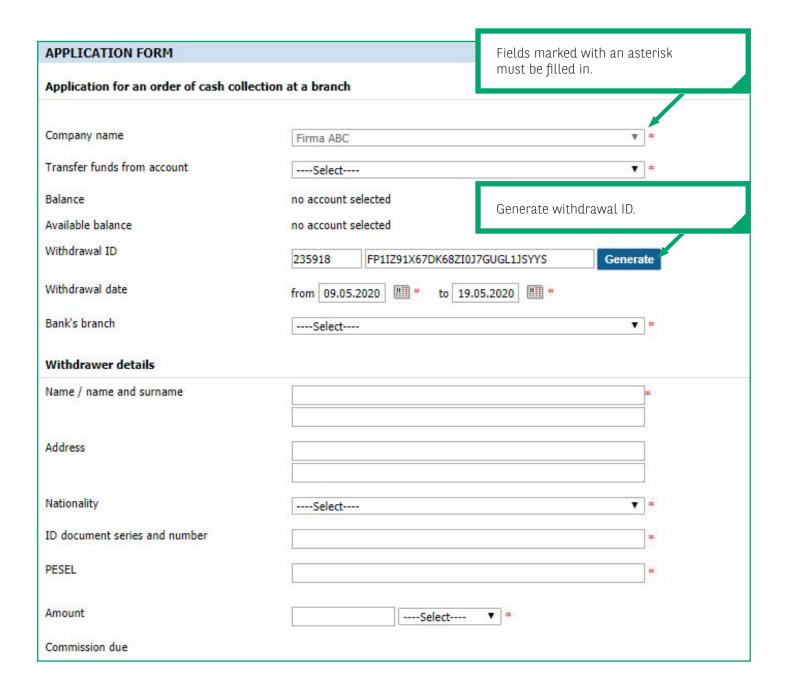

## Application form: order of cash collection at a branch

**Electronic cash withdrawal at a branch** enables to place an instruction of cash withdrawal at a selected branch of Bank BNP Paribas for a specific person.

In order to approve and submit an instruction to the Bank, the acceptance schemes applicable to applications must be met.

The completed application should be signed in accordance with the applicable authorization method. If the required number of signatures is not available, the application will await the signatures of authorized users in the tab **Submitted applications and instructions**.