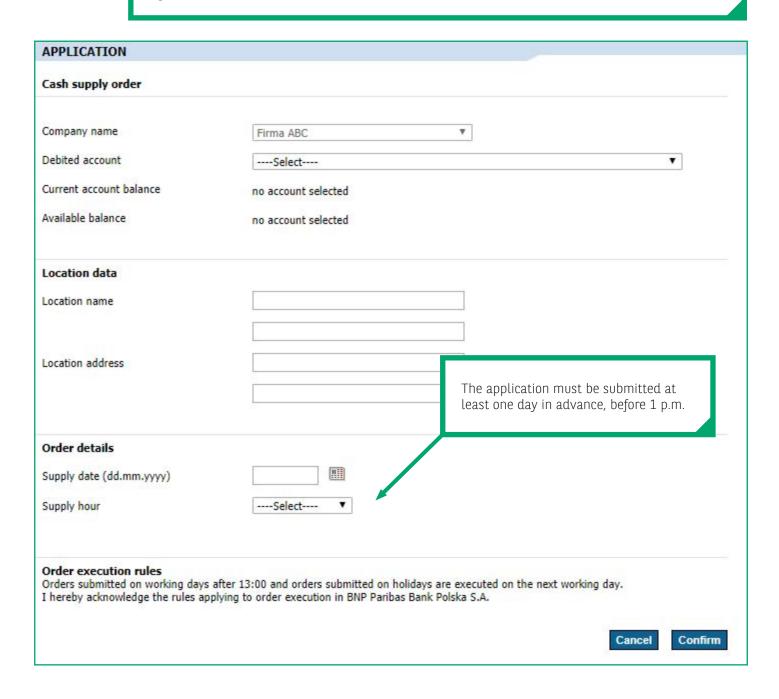

#### **Application: Cash supply order**

This functionality allows to submit sealed bags withdrawal instructions at cash counting company unit. For bank convoys, it is also an instruction of cash transport to a specified Customer's Unit. To approve and submit an instruction to the Bank, **payments approval schemes** valid for the account to be debited must be met. A cash transport instruction may be entered by a User authorized at least to view the account to be debited under this instruction. Selecting the Hide the balance option blocks the possibility of selecting the account in the cash transport application.

The completed application should be signed in accordance with the applicable authorization method. If the required number of signatures is not available, the application will await the signatures of authorized users in the tab **Submitted applications and instructions**.