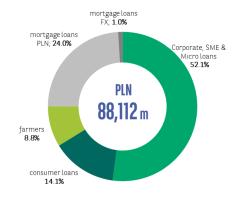

## Lending portfolio<sup>\*</sup> 31.12.2023

\* loans and advances (gross) measured at amortised cost, taking into account the implementation of IFRS 9 in the presentation of the loan portfolio (mortgage loans in CHF)