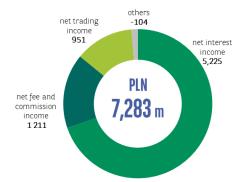

#### Selected financial data 31.12.2023

| Net profit                              | PLN 1,013 m | +129% y/y |
|-----------------------------------------|-------------|-----------|
| Net banking income (NBI)                | PLN 7,283 m | +36% y/y  |
| Total costs                             | PLN 3,096 m | +2% y/y   |
| Net impairments losses                  | PLN 34 m    | -88% y/y  |
| Impact of CHF portfolio legal risk      | PLN 1,978 m | +167% y/y |
| Equity                                  | PLN 13 bn   | +14% y/y  |
| • · · · · · · · · · · · · · · · · · · · |             | 00/ /     |
| Total loans (gross)                     | PLN 89 bn   | -3% y/y   |

#### NBI structure 12M 2023 (PLN m)