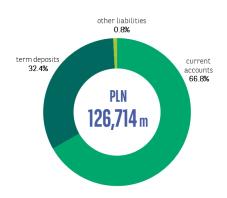

(ST IDR) | FI                             |
| National Long-Term Rating (Natl LT)       | AAA(pol) with a stable outlook |
| National Short-Term Rating (Natl ST)      | F1+(pol)                       |
| Viability Rating (VR)                     | bbb-                           |
| Shareholder Support Rating (SSR)          | a+                             |

# ESG rating Sustainalytics agency - update 6 November 2023 low risk at the level of **10.2**

bank with the best ESG rating in Poland





## Lending portfolio<sup>\*</sup> 31.12.2023



\* loans and advances (gross) measured at amortised cost, taking into account the implementation of IFRS 9 in the presentation of the loan portfolio (mortgage loans in CHF)

#### Shareholding structure 31.12.2023



#### Customer deposits 31.12.2023



#### Group structure 31.12.2023

| 100%       BNP Paribas Group Service Center S.A.         100%       BNP Paribas Leasing Services Sp. z o.o.         100%       Campus Leszno Sp. z o.o.