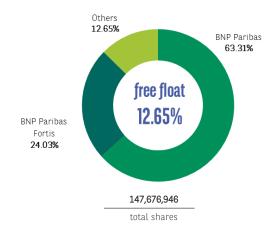

|
| Short-Term Issuer Default Rating (ST IDR) | FI                             |
| National Long-Term Rating (Natl LT)       | AAA(pol) with a stable outlook |
| National Short-Term Rating (Natl ST)      | F1+(pol)                       |
| Viability Rating (VR)                     | bbb-                           |
| Shareholder Support Rating (SSR)          | a+                             |

# ESG rating Sustainalytics agency - update 6 November 2023 low risk at the level of **10.2**

bank with the best ESG rating in Poland





## Lending portfolio<sup>\*</sup> 31.12.2023



\* loans and advances (gross) measured at amortised cost, taking into account the implementation of IFRS 9 in the presentation of the loan portfolio (mortgage loans in CHF)

#### Shareholding structure 31.12.2023



#### Customer deposits 31.12.2023



#### Group structure 31.12.2023

| 100%       BNP Paribas Group Service Center S.A.         100%       BNP Paribas Leasing Services Sp. z o.o.         100%       Campus Leszno Sp. z o.o.